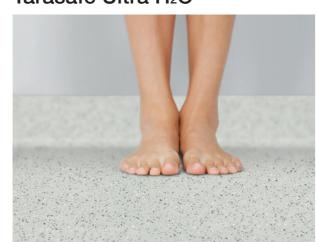

# Safety Flooring

**Tarasafe Impression Wood** 

**Tarasafe Standard** 

Tarasafe H<sub>2</sub>O

Tarasafe Ultra

Tarasafe Ultra H<sub>2</sub>O