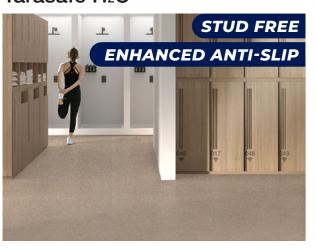

# Safety Flooring

**Tarasafe Impression Wood** 

**Tarasafe Standard** 

Tarasafe H<sub>2</sub>O

Tarasafe Ultra

Tarasafe Ultra H<sub>2</sub>O