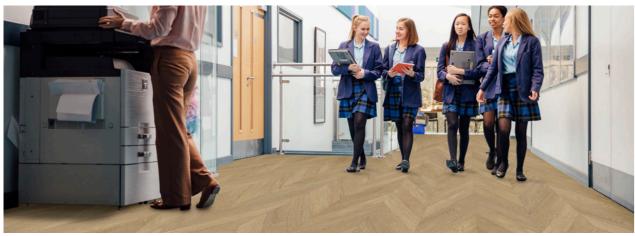

# Safety Flooring

**Tarasafe Impression Wood** 

**Tarasafe Standard** 

Tarasafe H<sub>2</sub>O

Tarasafe Ultra

Tarasafe Ultra H<sub>2</sub>O