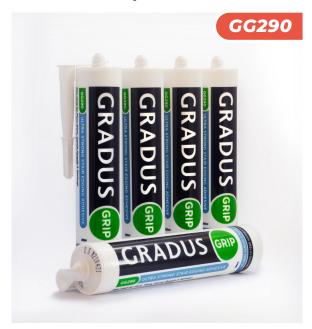

# **Gradus Grip Adhesive**

Available from participating distributors

Mat-in-a-Box® 1550