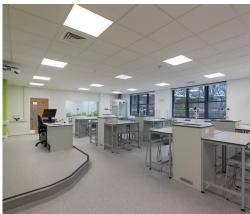

The most recent development has been 500m2 of flooring in the school laboratories on the ground and first floors. This would be a perfect opportunity for the Taralay Premium Comfort and Mipolam products manufactured and supplied by international flooring specialist Gerflor to really make a difference to the school's environment.