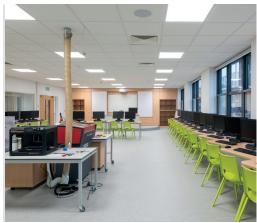

The most recent development has been 500m2 of flooring in the school laboratories on the ground and first floors. This would be a perfect opportunity for the Taralay Premium Comfort and Mipolam products manufactured and supplied by international flooring specialist Gerflor to really make a difference to the school's environment.