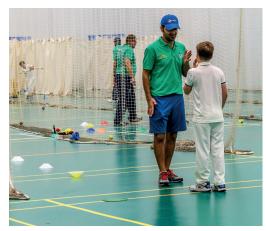

There are currently 18 English Cricket Board (ECB) funded county academies. The county academy system is there to develop players capable of performing at 1st class and International level. To further these ambitions the Kent County Cricket Club wanted to develop the facility they had at The County Ground in Beckenham, Kent.