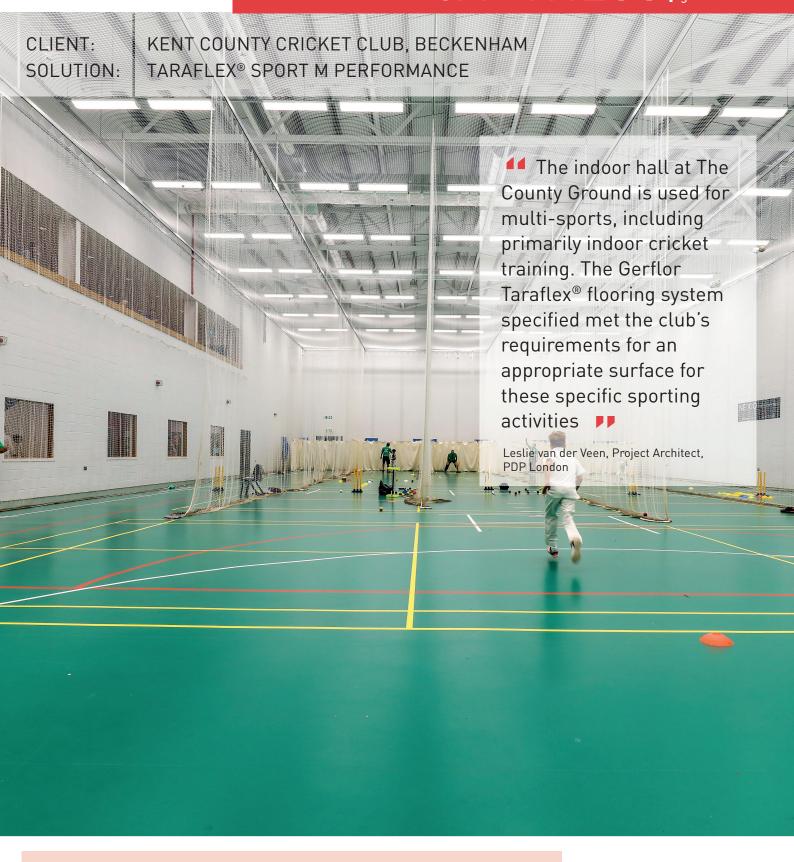

There are currently 18 English Cricket Board (ECB) funded county academies. The county academy system is there to develop players capable of performing at 1st class and International level. To further these ambitions the Kent County Cricket Club wanted to develop the facility they had at The County Ground in Beckenham, Kent.