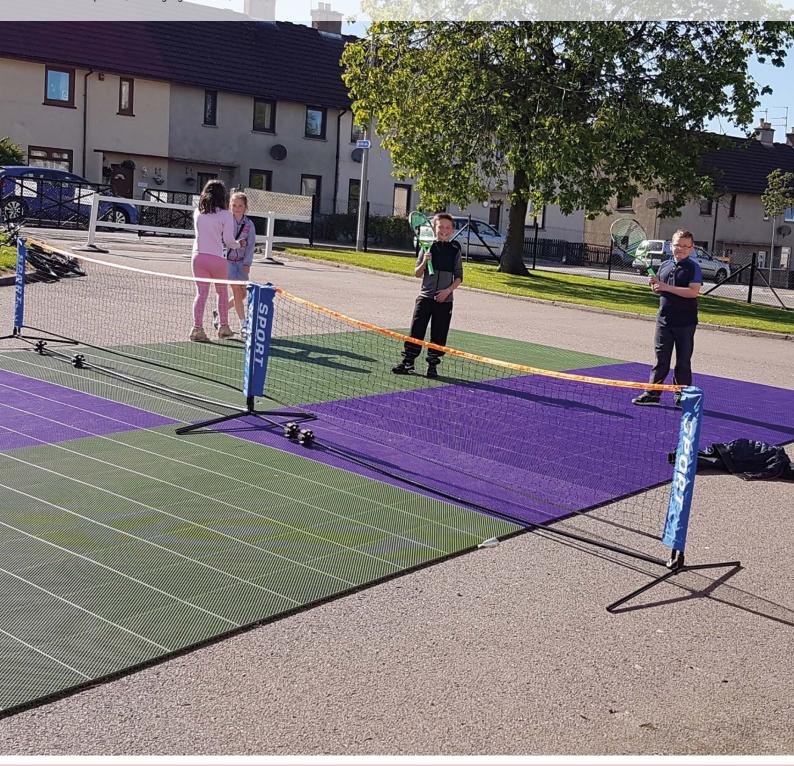

## SPORT, HEALTH & FITNESS gerflor.co.uk gerflor.ie

CLIENT:

INCHGARTH COMMUNITY CENTRE, ABERDEEN SPORT COURT® POWERGAME™

Inchgarth community centre in the 'Granite City' of Aberdeen is the city's biggest, busiest and most successful centre with some 2000 users, 150 sessions of activity per week and delivers services for people of all ages including; music, fitness, sports, education, leisure, recreation, the arts and social projects including many outreach services. Since its inception in1984, Inchgarth has been a non-stop hub for the local community and has recently been recognised by her Majesty the Queen via the Queens Award for Voluntary Service with an MBE.