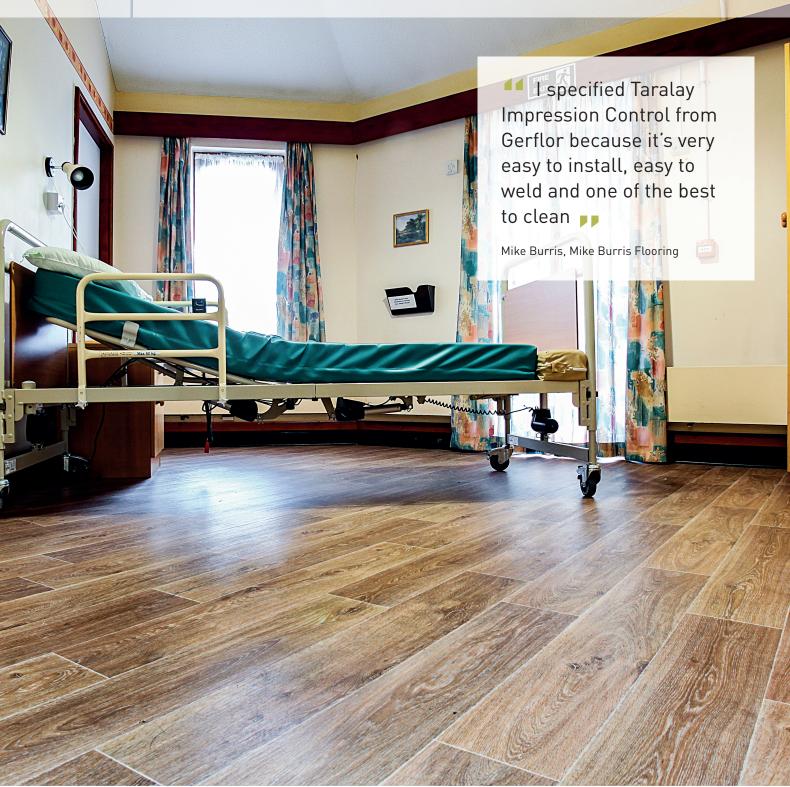

## HEALTHCARE gerflor.co.uk gerflor.ie

CLIENT: SOLUTION: GREAT WESTERN COURT CARE HOME, GLOUCESTER TARALAY IMPRESSION CONTROL

Run by Gloucestershire County Council, Great Western Court Care Home in the centre of historic Gloucester provides personal care to thirty people. As a haven for healing and rehabilitation they provide re-ablement, interim placement and community respite services to help people return to their own homes wherever possible.

In a recent refurbishment, the Great Western Court Care Home would need 300m² of Taralay Impression Control flooring for seventeen of their resident's bedrooms.

## HEALTHCARE | gerflor.co.uk gerflor.ie

I put forward Gerflor Taralay Impression Control as it looks like a real wooden floor, cleans easily, is warm under foot, readily available and reasonably priced. I have been very impressed with this vinyl and have since put it forward for several projects