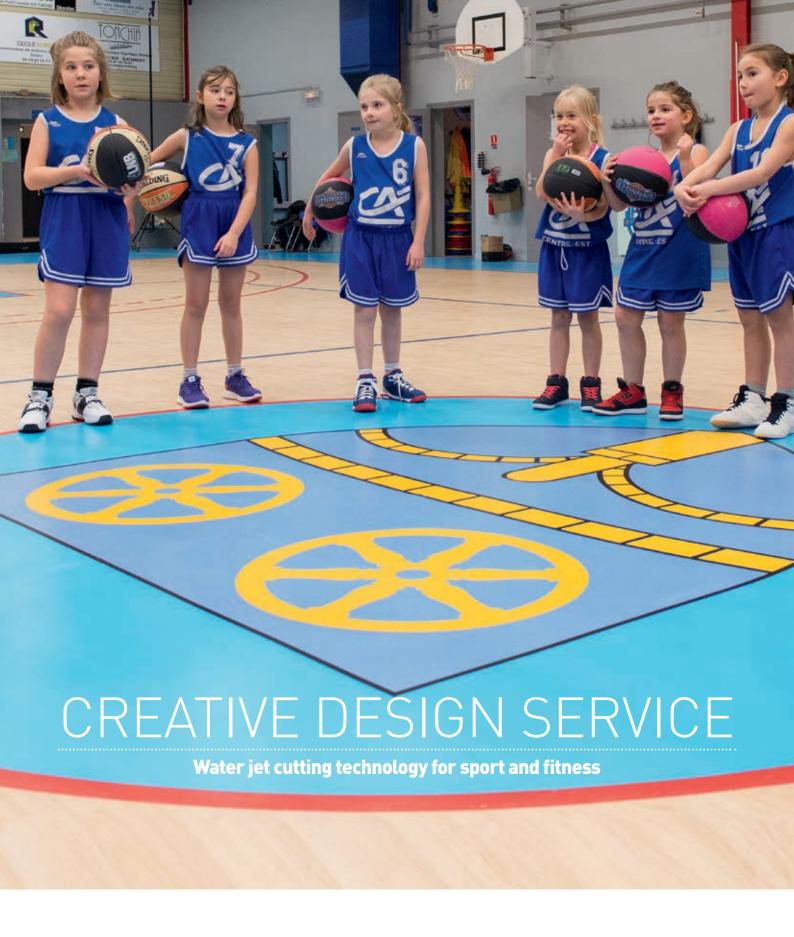

With many years experience with water jet cutting technology,

Gerflor proudly offers this service for customised flooring designs.

Send us your file (preferably AutoCAD) with the design, shape and logo and the required information to produce the design (size, product etc).