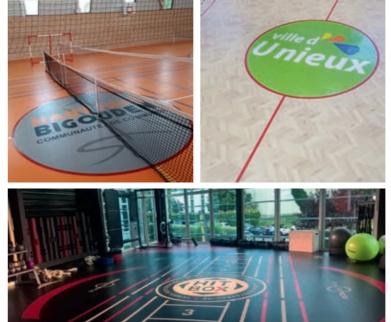

With many years experience with water jet cutting technology,

Gerflor proudly offers this service for customised flooring designs.

Send us your file (preferably AutoCAD) with the design, shape and logo and the required information to produce the design (size, product etc).