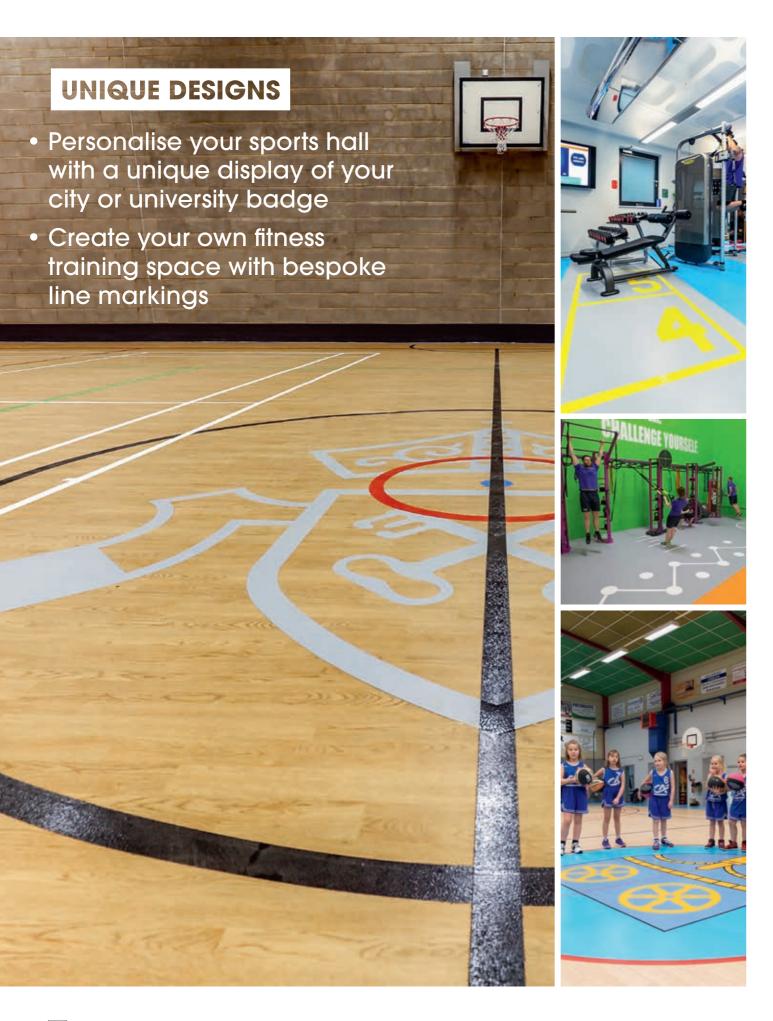

With many years experience with water jet cutting technology,

Gerflor proudly offers this service for customised flooring designs.

Send us your file (preferably AutoCAD) with the design, shape and logo and the required information to produce the design (size, product etc).