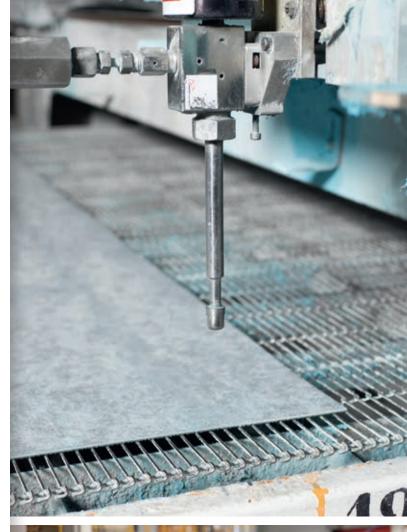

With many years experience with water jet cutting technology,

Gerflor proudly offers this service for customised flooring designs.

Send us your file (preferably AutoCAD) with the design, shape and logo and the required information to produce the design (size, product etc).