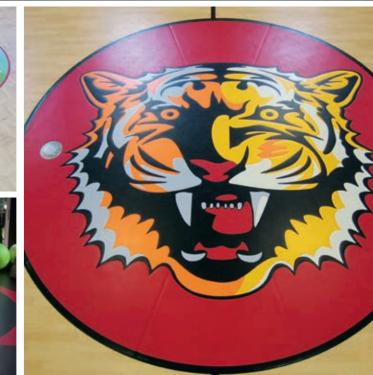

With many years experience with water jet cutting technology,

Gerflor proudly offers this service for customised flooring designs.

Send us your file (preferably AutoCAD) with the design, shape and logo and the required information to produce the design (size, product etc).