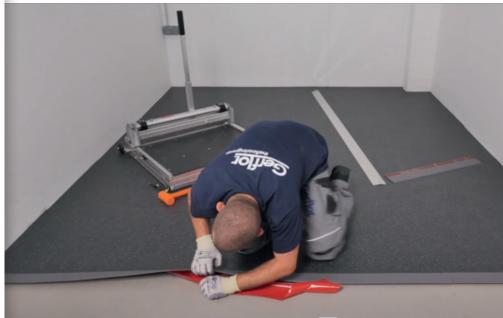

## **INSTALLATION**

## 3 STEPS

CUTTING:
with classic mitre
shears

GLUING:
remove
protecting film
from adhesive
tape

WELDING:
with matching
welding rod
for a perfectly
waterproof finish