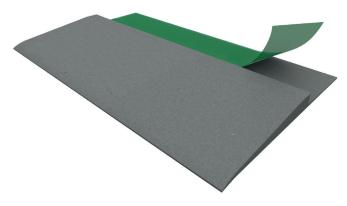

## RAMP PVC 6MM THE HIGH TRAFFIC SOLUTION

CODE: **0500** 

- Adapted to high mechanical traffic as manual pallet trucks & forklift trucks (same sollicitation as GTI)
- 2m long x 7cm wide (visible part), 11cm total width

- Ready to install: pre-adhesive ramp (below the ramp & on the top) & welded with floor covering for a perfectly waterproof & long-lasting installation
- 100% flexible PVC: no scratch, no crack, floor defaults absorbtion
- Adapted to 6 mm thick products: