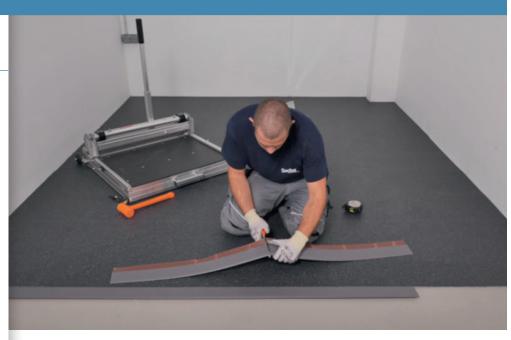

## **INSTALLATION**

## 3 STEPS

CUTTING:
with classic mitre
shears

GLUING:
remove
protecting film
from adhesive
tape

WELDING:
with matching
welding rod
for a perfectly
waterproof finish