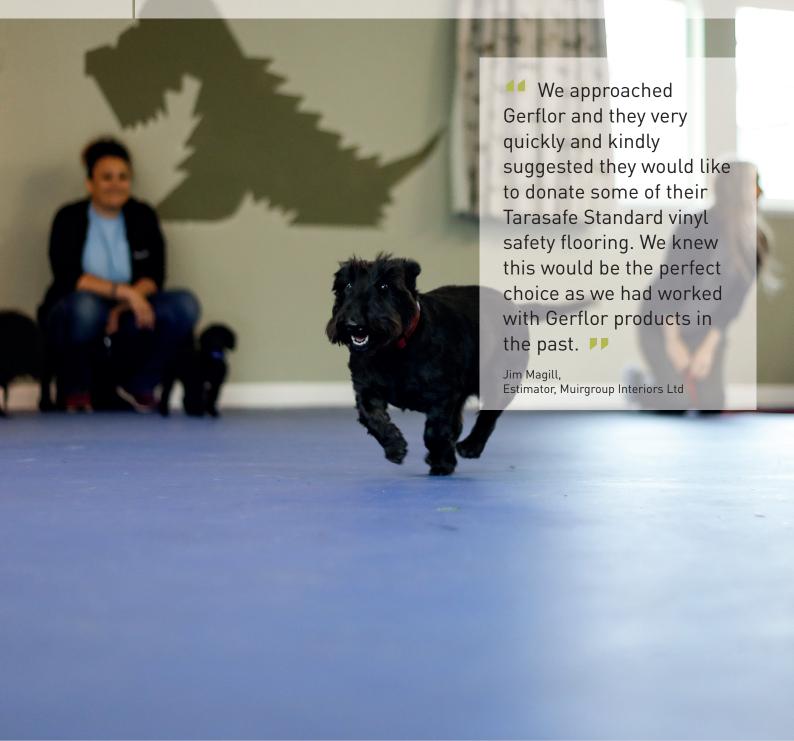

When the charity was seeking to re-modernise their training facility in Erskine Hospital with new safety flooring, they appeared on the radar of international flooring and interiors specialist Gerflor who happily agreed to help.

## HEALTHCARE gerflor.co.uk gerflor.ie

Our training room at Erskine Hospital is now very smart. We can also now use it for events, so it makes a huge difference to us on a practical level. For the veterans we support, having flooring of this quality donated to us is a huge boost to morale. I know that our veterans deserve the very best, and it's wonderful that Gerflor agree too.