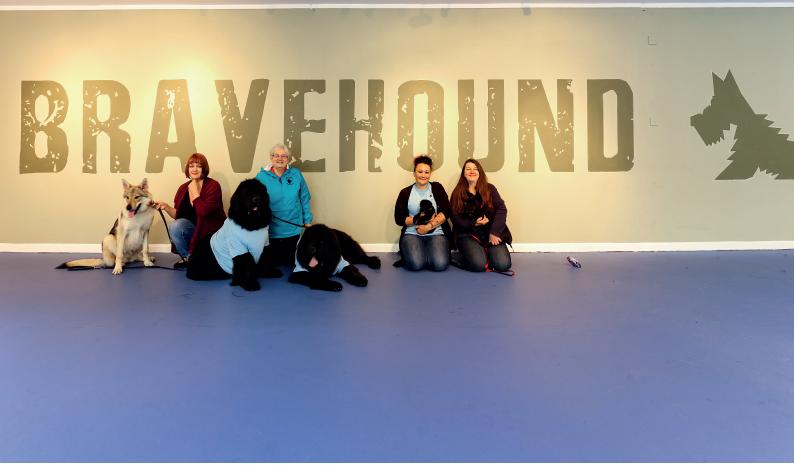

## HEALTHCARE gerflor.co.uk gerflor.ie

CLIENT: SOLUTION: THE OLD GARDEN CENTRE, ERSKINE HOSPITAL, ERSKINE TARASAFE STANDARD

BRAVEHOUND is the canine wing of the charity GLEN ART who support former servicemen and women and their families. Based in Scotland, Glen Art has developed a new programme where they link suitable veterans with companion dogs. BRAVEHOUND provides the companion dogs and then supplies the support for the dog and veteran over the dogs' life. At Glen Art, they know that owning a dog can provide companionship, promote taking exercise and is a panacea to a good routine.

When the charity was seeking to re-modernise their training facility in Erskine Hospital with new safety flooring, they appeared on the radar of international flooring and interiors specialist Gerflor who happily agreed to help.