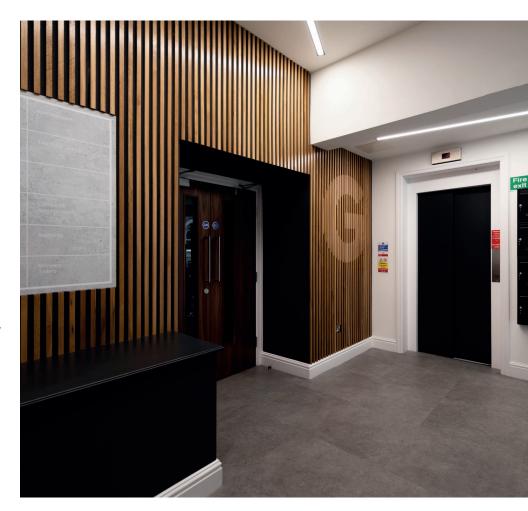

## Gerflor's Creation 70 LVT chosen as crowning glory for Kings House in Leeds

Situated within the city of Leeds is the recently refurbished Kings House, which with its distinct architectural exterior features is now a prominent multi-tenanted office building in the heart of a professional community.

When it came to the finishing phase of this prestigious and historical structure the look of the flooring would play a pivotal role in the overall aesthetics and performance of the common areas used by the tenants.

In specifying the crucial flooring aspect of the project Design Tonic would turn to international flooring specialist Gerflor to supply 400m² in both Concrete Dark and Concrete Light colours from their award-winning Creation 70 Looselay LVT flooring range.