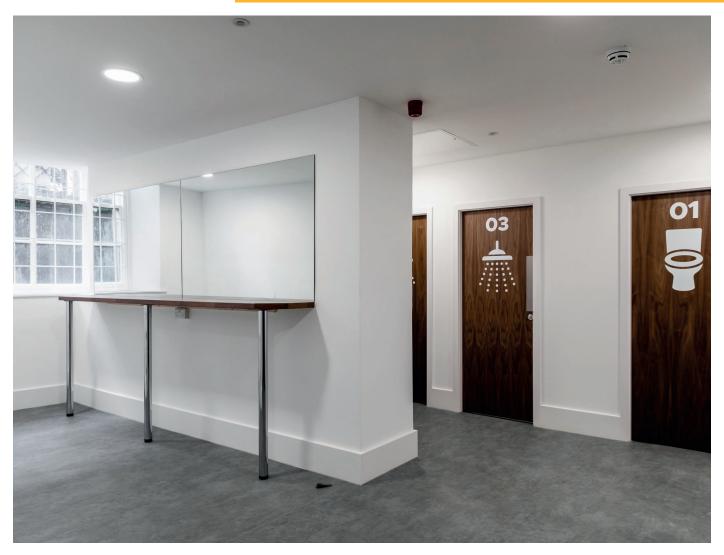

When it came to the finishing phase of this prestigious and historical structure the look of the flooring would play a pivotal role in the overall aesthetics and performance of the common areas used by the tenants.

In specifying the crucial flooring aspect of the project Design Tonic would turn to international flooring specialist Gerflor to supply 400m² in both Concrete Dark and Concrete Light colours from their award-winning Creation 70 Looselay LVT flooring range.