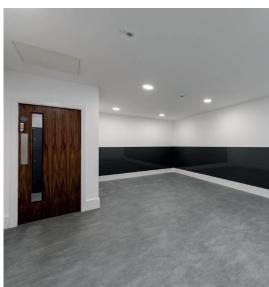

When it came to the finishing phase of this prestigious and historical structure the look of the flooring would play a pivotal role in the overall aesthetics and performance of the common areas used by the tenants.

In specifying the crucial flooring aspect of the project Design Tonic would turn to international flooring specialist Gerflor to supply 400m² in both Concrete Dark and Concrete Light colours from their award-winning Creation 70 Looselay LVT flooring range.